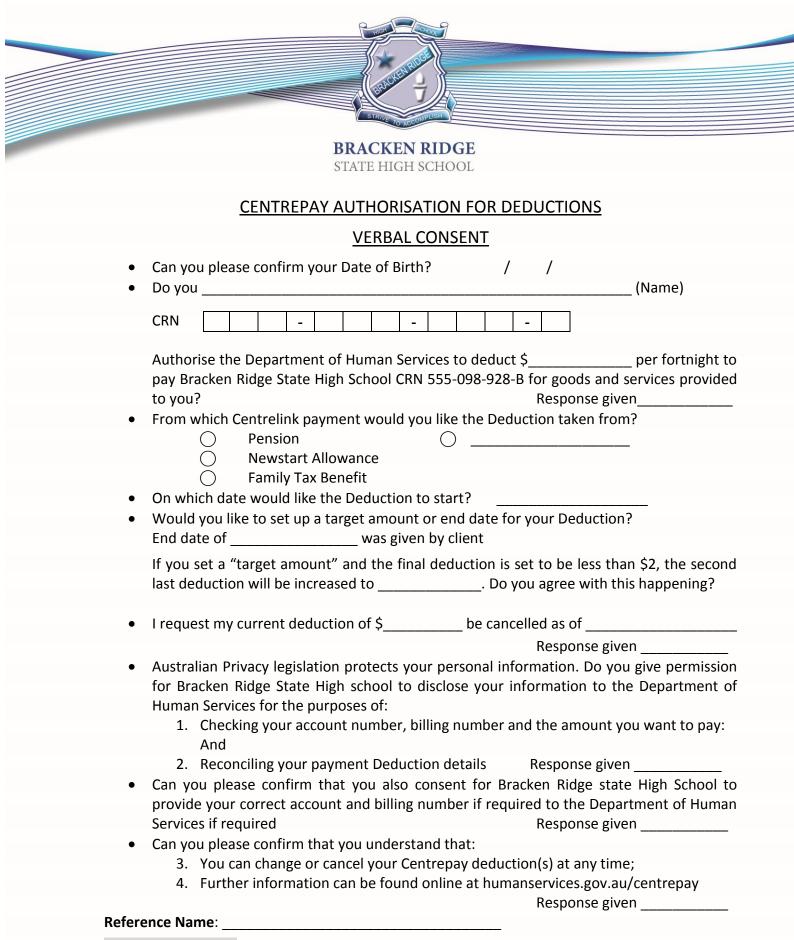

## **CENTREPAY AUTHORISATION FOR DEDUCTIONS - Written**

|       | <br> |   |   | <br> |   |   | <br> | <br> | (F | ull Name) |
|-------|------|---|---|------|---|---|------|------|----|-----------|
|       |      | 1 |   |      | 1 |   |      |      |    | 1         |
| (CRN) |      |   | - |      |   | - |      | -    |    |           |

Authorise the Department of Human Services to make a deduction of \$\_\_\_\_\_\_ each fortnight from my \_\_\_\_\_\_ (Centrelink payment- e.g Pension, Newstart Allowance, Family Tax Benefit) and pay this amount to Bracken Ridge State High School (CRN: 555-098-928-B) for payment of school fees and activities commencing from \_\_\_\_/\_\_\_/

|   | I request tha | t this deduction of \$ continue until;                                                                                                                                                                                      |
|---|---------------|-----------------------------------------------------------------------------------------------------------------------------------------------------------------------------------------------------------------------------|
|   | 0             | A target amount of \$ is reached.<br>If you set a "target amount" and the final deduction is set to be less than \$2,<br>the second last deduction will be increased to Do you agree<br>with this happening? Response given |
|   |               | OR                                                                                                                                                                                                                          |
|   | 0             | Until further notice.                                                                                                                                                                                                       |
| ( | ) I request m | ny current deduction of \$ be cancelled as of                                                                                                                                                                               |

I give permission for Bracken Ridge State High School to disclose my information to the Department of Human Services for the purposes of checking my account number, billing number and amount I want to pay and reconciling my payment Deduction details.

I also give permission for Bracken Ridge State High School to give the Department of Human Services my correct account and billing number if required.

I understand that I can change or cancel my Deduction at any time; and further information about Centrepay can be found online at *humanservices.gov.au/centrepay.* 

| Reference Name:     |   |     |                                                                                                               |       |
|---------------------|---|-----|---------------------------------------------------------------------------------------------------------------|-------|
| Customer Signature: |   |     |                                                                                                               |       |
| Date of Birth:      | / | /   | Contact number                                                                                                |       |
| Date:               |   |     |                                                                                                               |       |
|                     |   | Sti | rive To Accomplish                                                                                            |       |
|                     |   |     | simile: (07) 3869 7200 Email: admin@bracridgshs.eq.ea<br>ate High School 68 Barfoot St Bracken Ridge Qld 4017 | du.au |